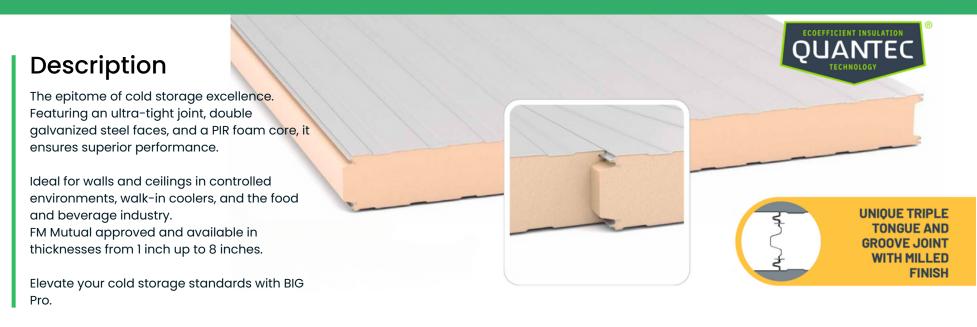

# **Big Pro**®

# Superior Wall panel for High Performance Buildings

## Dimmensions and R Value

| Ę            |                                                                                                            | i<br>t                                                                                                           | TICHKNESS<br>[Inches] | <b>R-VALUE</b><br>[h·ft <sup>2.</sup> °F/BTU] |
|--------------|------------------------------------------------------------------------------------------------------------|------------------------------------------------------------------------------------------------------------------|-----------------------|-----------------------------------------------|
| 43 5/16"<br> |                                                                                                            | * *<br>•                                                                                                         | 1 37/64"              | 11                                            |
| Applications |                                                                                                            | Colors Available                                                                                                 | 2 23/64"              | 17                                            |
|              | <b>Retail</b><br>Enhance envelope insulation in<br>building walls                                          |                                                                                                                  | 3 5/32"               | 22                                            |
| *            | <b>Temp Controlled Storage Room</b><br>Ensure optimal insulation and R value<br>for maximum effectiveness  | LENGHT<br>up to<br>38'<br>Length<br>Ask for more details<br>about fast-delivery<br>options for 10', 20',<br>38'. | 4"                    | 28                                            |
|              |                                                                                                            |                                                                                                                  | 5"                    | 33                                            |
|              | Industrial   Distribution Buildings:<br>Improving Aesthetics, Lowering Costs,<br>and Enhancing Performance | PIR<br>CORE<br>High Quality Core<br>PIR foam<br>guarantees best<br>fire behavior and<br>best insulation          | 6"                    | 40                                            |
|              | <b>Modular Construction</b><br>Simple to install and ready to use for<br>modular buildings                 |                                                                                                                  | 7 3/32"               | 51                                            |
|              |                                                                                                            |                                                                                                                  | 8"                    | 56                                            |